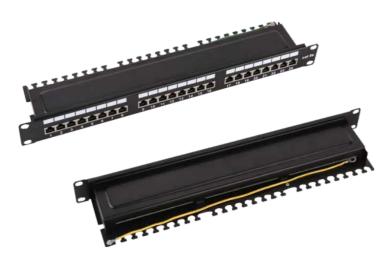

### Panel cat.5e STP 24xRJ45 with shelf

Panel cat. 5e STP (shielded) is intended for the installation of cable ends coaxial in a 19" telecommunications cabinet. Perfect for installation in computer networks, CCTV systems, etc., exposed for electromagnetic interference. The panel meets the requirements of standards structured cabling: ISO / IEC 11801, EN 50173, TIA / EIA 568-C.2.

#### Technical data:

- unshielded
- 24 x RJ45, 1U
- fits in to "keystone" panel or faceplates
- equipped with a cable guide
- fits in to "keystone" panel or faceplates
- color coded for T568A and T568B wiring schemes
- panel: SPCC, 1.5mm thickness, RAL 9005
- size: 482,6 x 44,5 x 100mm