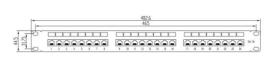

#### Technical data:

- unshielded
- 24 x RJ45, 1U
- fits in to "keystone" panel or faceplates
- equipped with a cable guide
- fits in to "keystone" panel or faceplates
- color coded for T568A and T568B wiring schemes
- panel: SPCC, 1.5mm thickness, RAL 9005
- size: 482,6 x 44,5 x 100mm